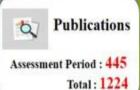

### Department at Glance

22

Web of Science- 983 Scopus - 2538 Google Scholar - 5684

Books Published

UG 360 PG 250 Students Enrolled

85%
Avg Placements

20 Higher Education